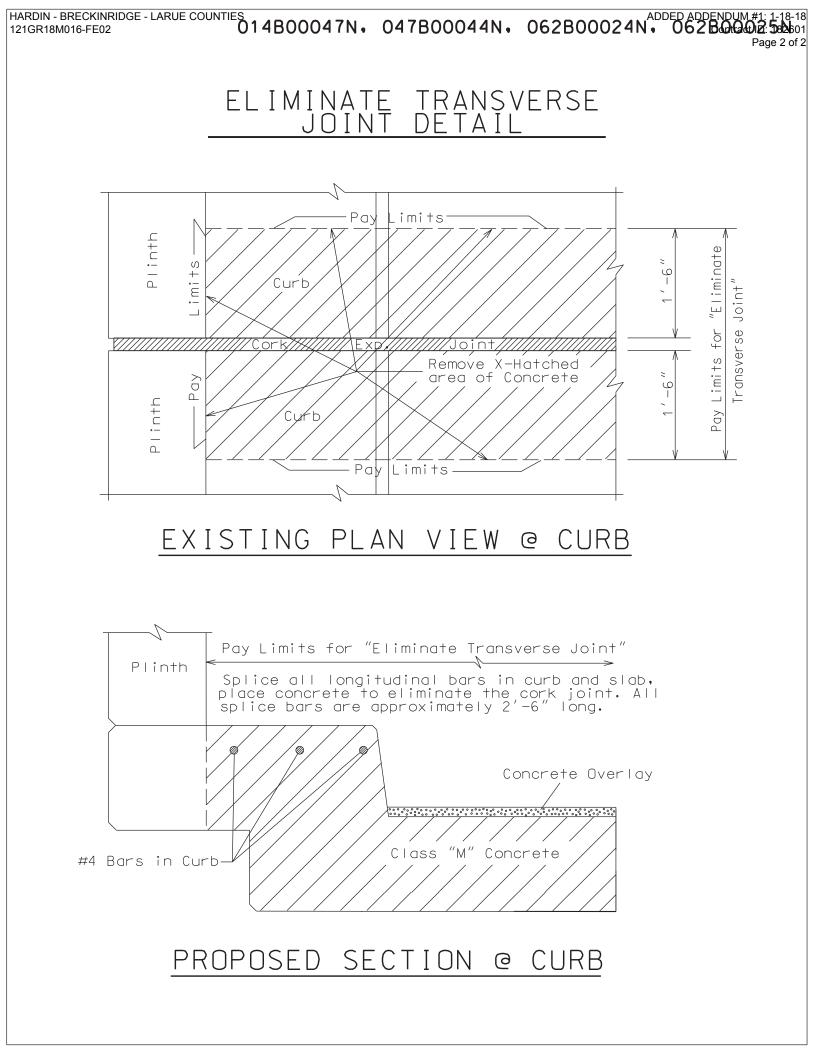

Subject: HARDIN - BRECKINRIDGE - LARUE COUNTIES, 121GR18M016-FE02 Letting January 26, 2018

(1) Added- Detailed Drawings- Pages 1-2 of 2

Proposal revisions are available at <a href="http://transportation.ky.gov/Construction-Procurement/">http://transportation.ky.gov/Construction-Procurement/</a>.